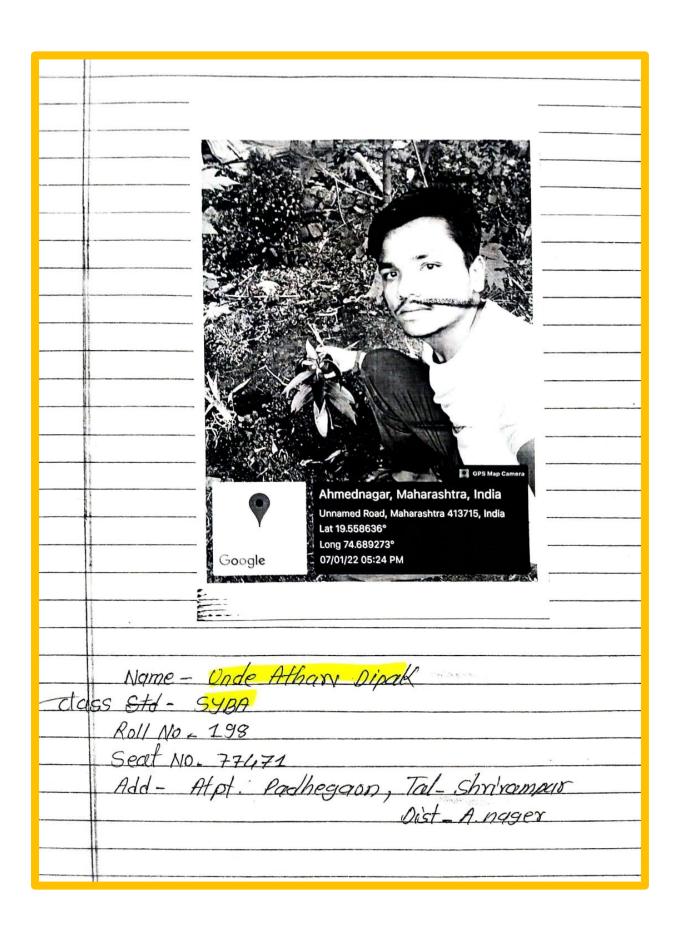

| C                        | ERTIFICA                  | TE                              |
|--------------------------|---------------------------|---------------------------------|
|                          |                           | Date: 10 /06 /25                |
| This is to certify that, | (                         |                                 |
| Shri / Miss / Ku         | JNIDE ATHARV              | DIPAK                           |
| Class SYBA               | Div Exam S                | Seat No. <u>77471</u>           |
| has satisfactorily c     | ompleted the course       | work in the Subject of          |
| Environmetal Awarer      | ness <u>Bio-diversity</u> | (जीवविविद्यता)as laid dow       |
| by the Savitribai Phu    | le Pune University, Pur   | ne for the academic Yea         |
| <del>2021-22</del>       | as per requirement        | S                               |
|                          |                           |                                 |
|                          |                           |                                 |
| Quant                    | PHUIA 17                  | A Now A                         |
| PROJECT WORK             | SUBJECT                   | PRINCIPAL                       |
| INCHARGE                 | CO-ORDINATOR              | SIGNATURE ARTS & COMMERCE COLLE |