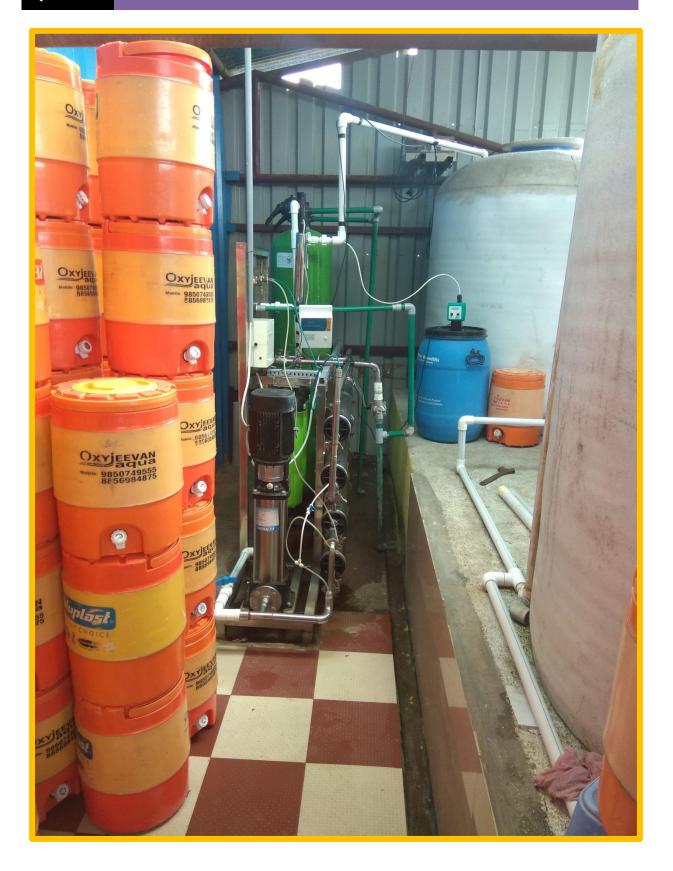

# Oxygen Aqua

# बेलापूर एज्युकेशन सोसायटीचे कला व वाणिज्य महाविद्यालय बेलापूर बेलापूर, ता श्रीरामपूर,जि. अहमदनगर

**Industrial Visit** 

विद्यार्थी सूचना

11/02/2020

महाविद्यालयातील तृतीय वर्ष वाणिज्य वर्गातील सर्व विद्यार्थ्यांना सूचित करण्यात येते की. दि.12/02/2020 रोजी महाविद्यालयाच्या Industrial Visit अंतर्गत ऑक्सिजन ॲक्वा पढेगाव रोड ,वळदगाव, तालुका श्रीरामपूर ,जिल्हा अहमदनगर उद्योग येथे Industrial visit देण्यात येणार आहे , तरी सकाळी 12:00 वाजता , सर्वांनी वेळेवर उपस्थित राहावे..

समन्वयक करिजर गायडन्स.

बेलापूर एज्युकेशन सोसायटीचे कला व वाणिज्य महाविद्यालय, बेलापूर ता. श्रीरामपूर, जि. अहमदनगर

permission grunded