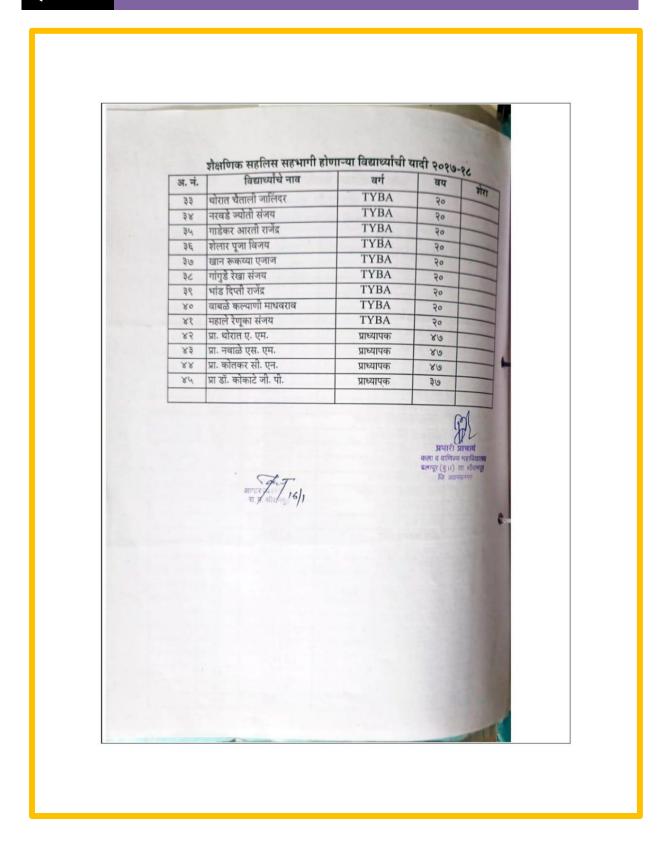

Historical tour 20'7-18

**Principal Permission Letter** 

# शैक्षणिक सहल अहवाल

वर्ष २०१७ - १८

( हिवरेबाजार, कोरठ्णखंडोबा, वाडगावदर्या - निघोज - राळेगणसिद्धी )

महाविद्यालयाच्या आसपासचा परिसर निसर्गातील विविध वैशिष्ट्यांनी नटलेला आहे. भारतातील दोन आदर्श गावे (ideal village) हिवरेबाजार व राळेगणसिद्धी. एतिहासिक, धार्मिक तसेच वैशिष्ट पूर्ण प्राकृतीक रचना असलेले लवणस्तंभ (carst topography) व रांजन खळगे (pot hols ) या भौगोलिक स्थळांची प्रत्यक्ष विद्यार्थ्यांना अनुभूतीमिळावी या उद्देशाने गुरुवार दिनांक 25/01/2018 रोजी महाविद्यालयाने एक दिवसीय शैक्षणिक सहलीचे आयोजन केले. सदर शैक्षणिक सहलीत पुढील ठिकाणांना भेट दिली. त्याचा अहवाल पुढील प्रमाणे.