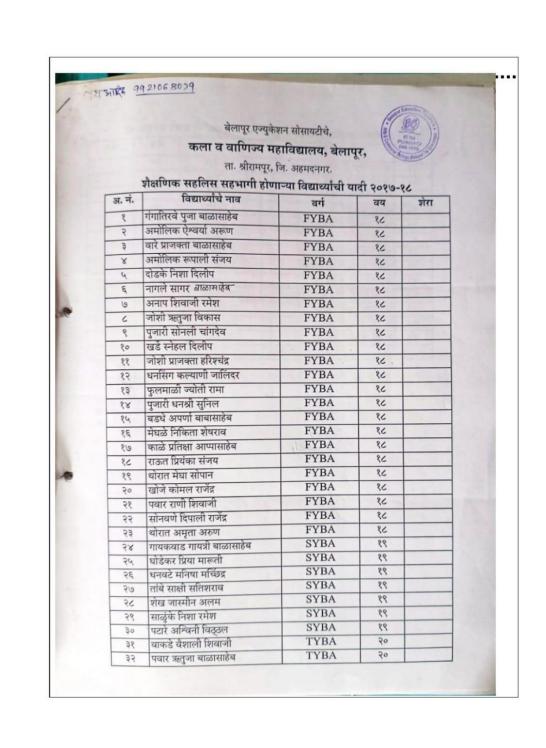

Historical tour 20'7-18

**Principal Permission Letter** 

# शैक्षणिक सहल अहवाल

वर्ष २०१७ - १८

( हिवरेबाजार, कोरठ्णखंडोबा, वाडगावदर्या - निघोज - राळेगणसिद्धी )

महाविद्यालयाच्या आसपासचा परिसर निसर्गातील विविध वैशिष्ट्यांनी नटलेला आहे. भारतातील दोन आदर्श गावे (ideal village) हिवरेबाजार व राळेगणसिद्धी. एतिहासिक, धार्मिक तसेच वैशिष्ट पूर्ण प्राकृतीक रचना असलेले लवणस्तंभ (carst topography) व रांजन खळगे (pot hols ) या भौगोलिक स्थळांची प्रत्यक्ष विद्यार्थ्यांना अनुभूतीमिळावी या उद्देशाने गुरुवार दिनांक 25/01/2018 रोजी महाविद्यालयाने एक दिवसीय शैक्षणिक सहलीचे आयोजन केले. सदर शैक्षणिक सहलीत पुढील ठिकाणांना भेट दिली. त्याचा अहवाल पुढील प्रमाणे.