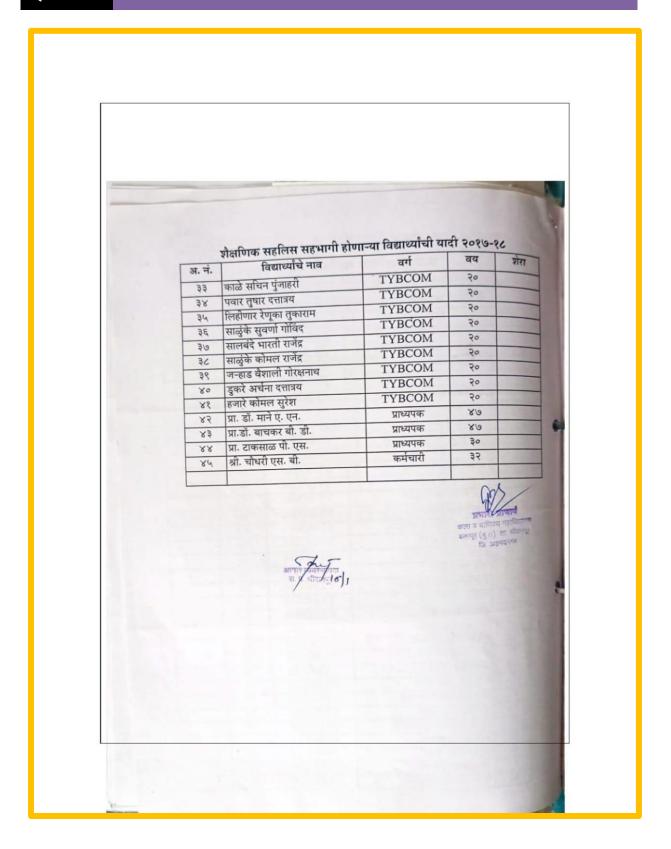

#### **Historical Tour 2018-19**

बेलापूर एज्युकेशन सोसायटीचे.

(id. No. PU/AN/AC/048-1995 College Code - 245

कला व वाणिज्य महाविद्यालय, बेलापूर बु.।।

ता. श्रीरामपूर, जि. अहमदनगर पिन - ४१३ ७१५ नॅक मानांकन 'B' ग्रेड प्राप्त

जा. p. ACU2019-20

दिनांक :

05/02 /2020

प्रति, मा. डिपो मॅनेजर, श्रीरामपूर बस स्टॅड,

श्रीरामपूर.

विषय : शैक्षणिक सहलीच्या बसबाबत.

महोदय,

वरील विषयास अनुसरून आमच्या महाविद्यालयाची शैक्षणिक वर्ष २०१९-२० करीता एक दिवशीय शैक्षणिक सहलीचे वणी-सापूतरा किंवा वेरूळ-औरंगाबाद असे नियोजन आहे.