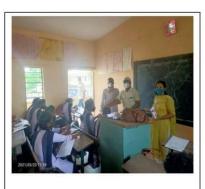

#### i. Computer Lab. Sessions

This sessions impart the skills like observation, creative thinking, ability to work in groups, enhances understanding levels, handling of sophisticated instruments.

**Arts & Commerce College Belapur Coumputer Lab.** 

**Visit to - Block Education Officer Ashalata Samleti** 

**Compture Lab. - Technical Session** 