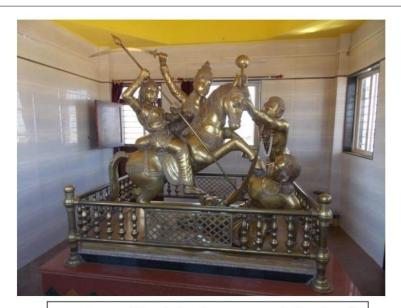

हिवरे बाजार गावचे ग्रामस्थ महाविद्यालयन विद्यार्थ्यांना मार्गदर्शन करताना

२) श्री क्षेत्र कोरठ्ण खंडोबा ता.पारनेर: (स्थान:-La.19º06'41" N व Lo.
74º64'31"E) समुद्र सपाटी पासूची ऊंची :- पारनेर तालुक्यातील कोरठण खंडोबा हे अहमदनगर जिल्ह्यातील एक महत्वाचे धार्मिक स्थळ आहे. महाराष्ट्र शासनाने या तीर्थक्षेत्रास 'ब' दर्ज्यांचे तीर्थक्षेत्र म्हणून मान्यता दिली आहे. श्री क्षेत्र कोरठ्ण खंडोबाचे पुरातन मूळ मंदिर सण १४९१ मध्ये बांधल्याचा शिलालेख मंदिर दरवाजावर दिसतो . येथील पुरातन मंदिरात श्री खंडोबा मूर्ती स्वयंभू तांदळा स्वरुपात दर्शन देते. येथे खंडोबा, म्हाळसाई व बाणाई यांचेही स्वयंभू स्वरुपात दर्शन घडते. स्वयंभू तांदळापुढे १२ लिंगे ही स्वयंभू स्वरुपात आहेत. दरवर्षी पौष पोणिमेला येथे तीन दिवस मोठा यात्रा उत्सव भरतो. चंपाषष्टीला ही येथे मोठा धार्मिक महोत्सव पार पडतो. १९८८ पासून येथे ग्रामस्थांनी यात्रेतील बकरे बळींची पद्धत बंद केली आहे. येथील मंदिरात ग्रामस्थांनी दीड टन वजनाचे खंडोबा व म्हाळसाईची पितळी मूर्ती बसवली आहे. उंच टेकडीवरील एक हे महत्वाचे पारनेर मधील धार्मिक स्थळ आहे.

कोरठ्ण खंडोबा येथील दीड टन वजनाची पितळी मूर्ती

3) वडगाव दर्या ता. पारनेर (स्थान:-La.19009'90" N व Lo. 740२०'00"E) समुद्र सपाटी पासूची ऊंची 951 मी.: पारणेरच्या पठारी भागात चुंखडका मध्ये तयार झालेल्या गुहांमधील लवण स्तंभ ((Karst Topography) karst is a topography formed from the dissolution of soluble rock such as limestone, dolomite gypsum etc.) हे वडगाव दर्या या ठिकाणाचे वैशिष्ट्य आहे. वेगवेगळ्या भौगोलिक भुरुपांची माहिती विद्यार्थ्यांना व्हावी म्हणूनच या शैक्षणिक सहलीचे आयोजन केले होते. हे एक दुर्मिळ वैशिष्ट्य पूर्ण भुरुप आहे. गुहे मध्ये पाझरनाऱ्या पाण्यातून येणाऱ्या क्षरांचे संचयन होऊन येथे लवणस्तंभ ची कशी निर्मिती होते याविषयी प्रा. थोरात यांनी विद्यार्थ्यांना माहिती दिली. अत्यंत निसर्गरम्य हे ठिकाण असून येथे दर्याबाई देवीचे मंदिर आहे. अनेक भाविक या मंदिराला भेट देत असतात. अज्ञानी व अंधश्रद्धाळू भाविकांमुळे मात्र या दुर्मिळ भुरूपाला हानी पोहचत आहे. हे सहज लक्षात येते.