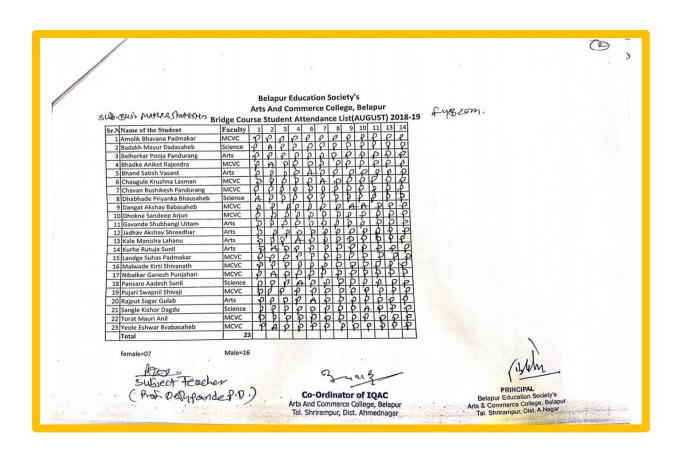

|     |     |    |        |    |     |     |      | .ľ  |     |                |     |     |     |
| female=07                     | Male=16  |      |      |      |     |      |      | -    | 000  |        | •    | -    | _   |      |     |     |    |        |    |     | 1   | TIM  | yn  | 1   | _              | -   |     |     |
| Subject Tea<br>(from Desty    |          |      |      |      |     |      |      |      | 2    | ·      | m s  | 3    |     |      |     |     |    |        |    |     | 1   | _    |     |     |                |     |     |     |
| SUFIER TOR                    | olar     |      |      |      |     |      |      |      | -    | /      |      | )    |     |      |     |     |    |        |    | pur | PRI | NCIP | AL  |     |                |     |     |     |



| Belapur Education Society's  Arts And Commerce College, Belapur  Bridge Course Student Attendance (Jully)2019-20  Subject: Business Economics  Sr. Name of the Student No.  1 Barde Babasaheb Vishwanath 2 Bhujadi Rutuja Babasaheb Arts A P P A P P P P P P P P P P P P P P P