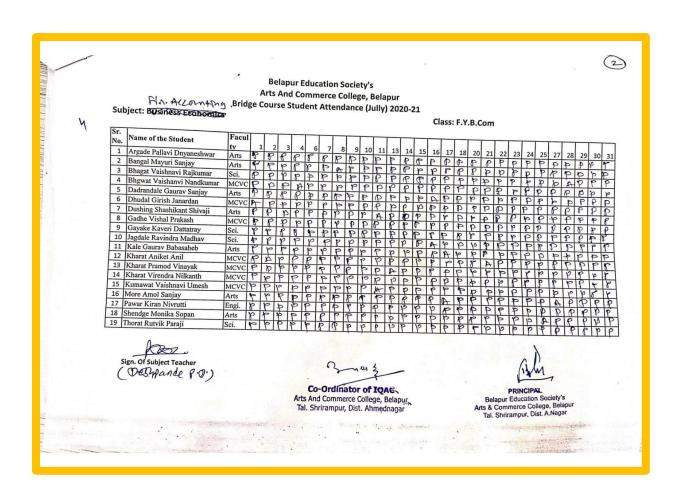

|      |       | T   | al. Sh | rira | mpur | Dist    | t. Ah | med        | nan   | ori <sup>se</sup> |    |    |     |       | A    | rte & | Com   | merce   | Colle    | ge, Bel | apur   |           |           |
|   |                                            |              |        |      |       |     |        |      | pui, | 2150    | / 11  | · · · · cu | , lug | 4.                |    |    |     |       |      | Tal.  | Shrir | ampu    | r, Dist. | A.Nag   | ar     |           |           |
|   |                                            |              | Krist. |      |       |     |        |      |      | in rest |       |            |       |                   |    |    |     |       |      |       |       |         |          |         | milios | Sec. Sec. |           |



|            |