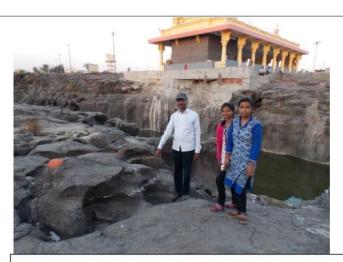

कोरठ्ण खंडोबा येथील दीड टन वजनाची पितळी मूर्ती

3) वडगाव दर्या ता. पारनेर (स्थान:-La.19009'90" N व Lo. 740२०'00"E) समुद्र सपाटी पासूची ऊंची 951 मी.: पारणेरच्या पठारी भागात चुंखडका मध्ये तयार झालेल्या गुहांमधील लवण स्तंभ ((Karst Topography) karst is a topography formed from the dissolution of soluble rock such as limestone, dolomite gypsum etc.) हे वडगाव दर्या या ठिकाणाचे वैशिष्ट्य आहे. वेगवेगळ्या भौगोलिक भुरुपांची माहिती विद्यार्थ्यांना व्हावी म्हणूनच या शैक्षणिक सहलीचे आयोजन केले होते. हे एक दुर्मिळ वैशिष्ट्य पूर्ण भुरुप आहे. गुहे मध्ये पाझरनाऱ्या पाण्यातून येणाऱ्या क्षरांचे संचयन होऊन येथे लवणस्तंभ ची कशी निर्मिती होते याविषयी प्रा. थोरात यांनी विद्यार्थ्यांना माहिती दिली. अत्यंत निसर्गरम्य हे ठिकाण असून येथे दर्याबाई देवीचे मंदिर आहे. अनेक भाविक या मंदिराला भेट देत असतात. अज्ञानी व अंधश्रद्धाळू भाविकांमुळे मात्र या दुर्मिळ भुरूपाला हानी पोहचत आहे. हे सहज लक्षात येते.

वडगाव दर्या येथील लवण स्थंभाची माहिती विदयार्थ्यांना देताना प्रा. थोरात

4)निघोज ता. पारनेर (स्थान:-La.18°57'46" N a Lo. 74°15'४३"E):पारनेर तालुक्यातील निघोज हे एक प्रसिद्ध ठिकाण आहे ते गावातून वाहणाऱ्या घोडं
नदीत आढळणाऱ्या रांजण खळग्याणसाठी ((Potholes) Potholes also known
as caldrons, cisterns, ephemeral pools, tanks, tinajas, water pockets,
and weathering pits, are holes that were eroded away in bedrock.)
घोडनदी गावाजवळच वाहत आहे. ह्या ठिकाणी नदीच्या पात्रात अनेक रांजण खळगे
नदीच्या खणन कार्यामुळे तयार झालेले आहेत. हे एक वैशिष्ट्य पूर्ण भुरुपांचे ठिकाण
आहे. येथील रांजन खळग्यांच्या निर्मिती प्रक्रिये विषयी प्रा. थोरात यांनी विद्यार्थांना
माहिती दिली. तर प्रा. कोकाटे यांनी येथील मंदिर व पौराणिक बारवे विषयी माहिती
दिली . निघोज हे अलीकडे एक पर्यटन स्थळ म्हणून विकशीत होत आहे यामागील
रांजण खळगे हेच महत्वाचे कारण आहे.