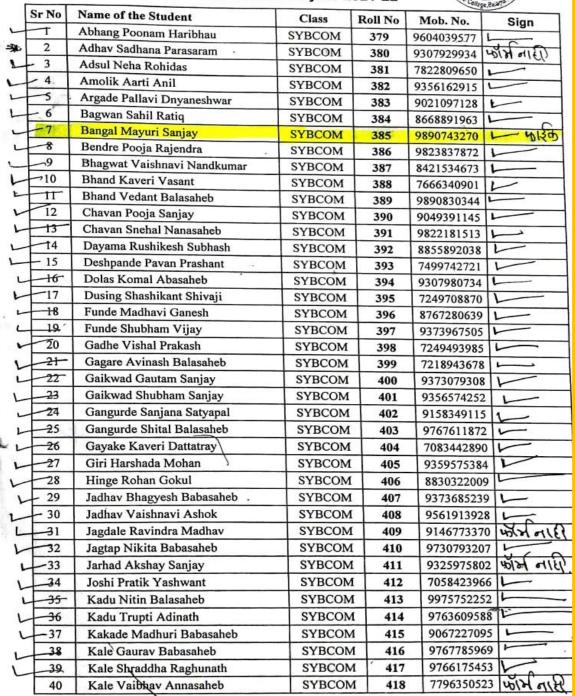

# **Environment Project Completed by Student**

2017-18 to 2021-22

| Sr. |         | Class & No. of Students Completed<br>Project work |         |       |
|-----|---------|---------------------------------------------------|---------|-------|
| NO. | Year    | SYBA                                              | SYBCOM. | Total |
| 1.  | 2017-18 | 73                                                | 78.     | 151   |
| 2.  | 2018-19 | 98                                                | * 85    | 183   |
| 3.  | 2019-20 | 73                                                | 88      | 161   |
| 4.  | 2020-21 | 79                                                | 102     | 181   |
| 5.  | 2021-22 | 60                                                | 93      | 153   |