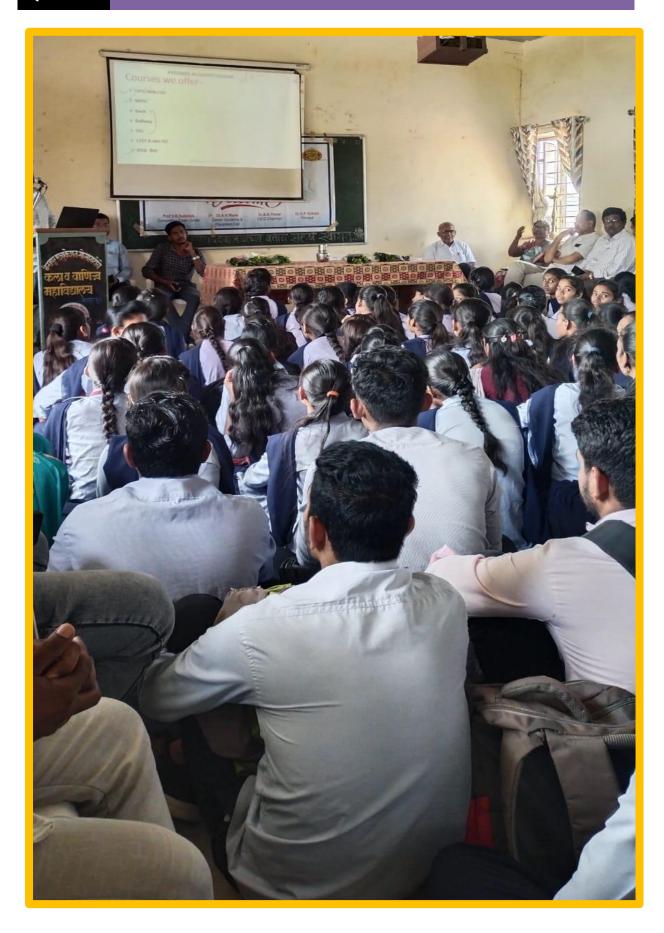

#### QnM 2.3.1

Student centric methods, such as experiential learning, participative learning and problem-solving methodologies are used for enhancing learning experiences using ICT tools.

HEI is providing quality education to all learners in various programmes to achieve their goals towards outcome-based education and satisfy the learning experiences. The teaching-learning method employed at institute is student centric method which ensures the participation of all learners through various pedagogies for experiential learning, participatory learning and problem-solving approaches. The institute has framed various policy for the process of teaching-learning and reviewed its facilities including ICT infrastructure to ensure the effective curriculum delivery through modern teaching-learning tools. The active involvements of stakeholders help to strengthen the teaching-learning process. In context with this, the efforts taken by institute are noteworthy and resulted into fruitful outcomes in terms of results, university ranks, placements, participation in extracurricular activities leading to overall development of students.

#### 1. Student centric methods

In order to cater the learning demands of students who are diverse in their previous knowledge, subject interest, learning abilities, institute adopted various student centric teaching-learning methods that gives fruitful learning experiences. These methods are,