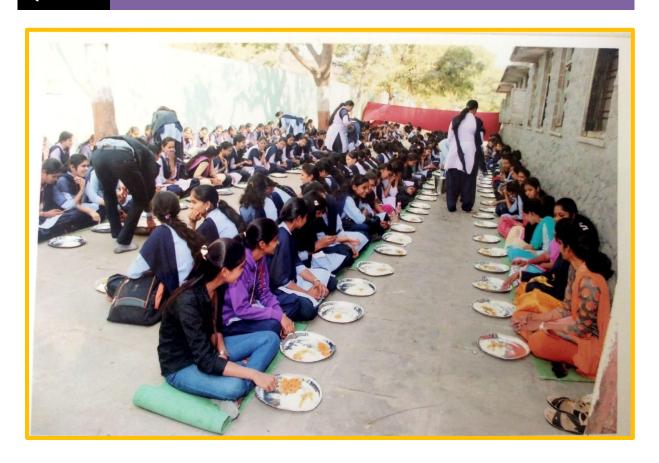

 It prompts the maximum number of students to actively participate in 'Anand Bazar'

Food stalls and agriculture products Stalls In the Commerce festival 'Anand Bazar'

- The faculties try to understand what kinds of business the students want to do and then they guide and prompt the students for that particular business
  - The stalls are made available in the premises of the institution
  - · The students sell both types of goods i.e. kitchen food stall and agricultural products
  - · The stalls of funny games are also arranged by some students
  - Students get pleasure and enjoy entrepreneurship from 'Anand Bazar' during the whole day.

#### Maharashtra's spatial food dish 'Chana Masala' Stoal

- The meeting of the stall holders is arranged very next day and they share their experience in the meeting
- The difficulties and problems of the students entrepreneurs are discussed and they are told how to overcome these problems
- Best participants of Anand Bazar are facilitated in the annual social gathering and prize distribution function