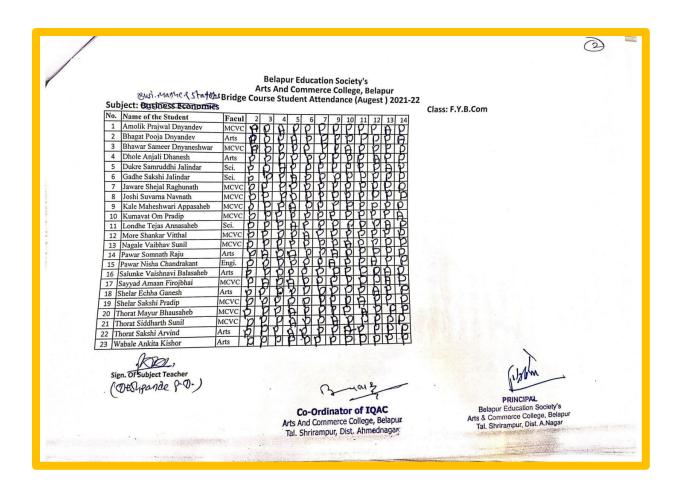

| s<br>sapur<br>ar | i M | P |  |



#### **10. Certificate Course**

#### AY 2018-2019

#### **Belapur Education Society's** Arts And Commerce College. Belapur **Skill Oriented Short Term Course** Personal Beautification Course

| Sr No. | Name of the Students         | Class   |
|--------|------------------------------|---------|
| 1      | Badhde Aparna Babasaheb      | S.Y.B.A |
| 2      | Kale Pratiksha Aappasaheb    | S.Y.B.A |
| 3      | Meghle Nilita Sheshrao       | S.Y.B.A |
| 4      | Khoje Komal Rajendra         | S.Y.B.A |
| 5      | Dhatbale Jayashri Nanasaheb  | S.Y.B.A |
| 6      | Thorat Megha Sopan           | S.Y.B.A |
| 7      | Kharde Snehal Dilip          | S.Y.B.A |
| 8      | Pujari Dhanshree Sunil       | S.Y.B.A |
| 9      | Pujari Sonali Chandgev       | S.Y.B.A |
| 10     | Thorat Puja Vijay