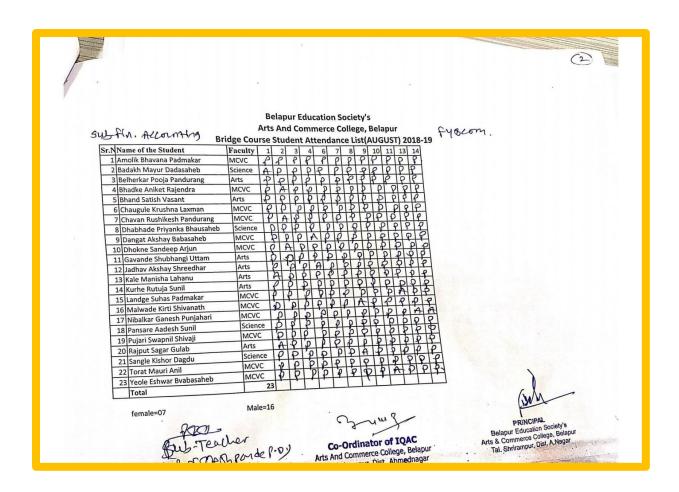

|
| female=07                                                 | Male=16     | 4 4 4 4 4                                                        | PAPPPPPPPP                                         |
| D77-                                                      | iviale=10   |                                                                  | 1                                                  |
| Sul Teather<br>( fros Dessite                             |             | 2 248 -                                                          |                                                    |
| SULTTAN 11.                                               | -           | 15 (0)                                                           | 111/4                                              |



|                               |          |      |      |      |     |      |      |      |      |        | *    |      |     |      |     |     |    |        |    |     |     |      |     |     |                |     |     |     |
|-------------------------------|----------|------|------|------|-----|------|------|------|------|--------|------|------|-----|------|-----|-----|----|--------|----|-----|-----|------|-----|-----|----------------|-----|-----|-----|
|                               |          |      |      |      |     |      |      |      |      |        |      |      |     |      |     |     |    |        |    |     |     |      |     |     |                |     |     |     |
|                               |          | E    | Bela | pur  | Edi | ucat | tior | ı So | cie  |