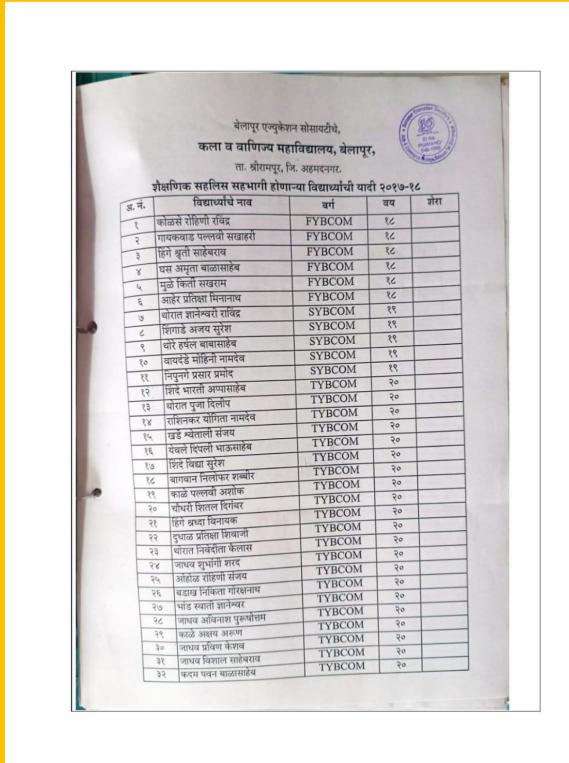

#### **Historical Tour 2018-19**

बेलापूर एज्युकेशन सोसायटीचे.

(id. No. PU/AN/AC/048-1995 College Code - 245

कला व वाणिज्य महाविद्यालय, बेलापूर बु.।।

ता. श्रीरामपूर, जि. अहमदनगर पिन - ४१३ ७१५ नॅक मानांकन 'B' ग्रेड प्राप्त

जा. p. ACU2019-20

दिनांक :

05/02 /2020

प्रति, मा. डिपो मॅनेजर, श्रीरामपूर बस स्टॅड,

श्रीरामपूर.

विषय : शैक्षणिक सहलीच्या बसबाबत.

महोदय,

वरील विषयास अनुसरून आमच्या महाविद्यालयाची शैक्षणिक वर्ष २०१९-२० करीता एक दिवशीय शैक्षणिक सहलीचे वणी-सापूतरा किंवा वेरूळ-औरंगाबाद असे नियोजन आहे.