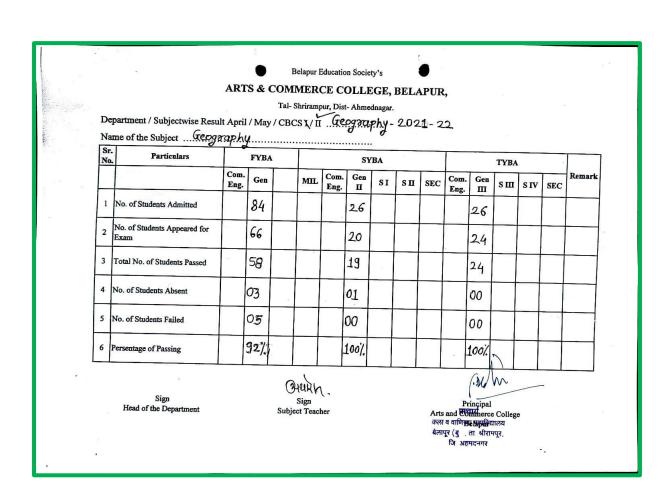

| 42         | 29             | 1                                 | 0              | 9    |
| 11   | Percentage of Passing                                             | 58.82%     | 63.29%         | 95.45%                            | 100%           | 60%  |
|      |                                                                   |            | 6D             | Mr                                |                |      |
|      | Sign. Of the Teacher                                              |            | P              | Princi                            | pal            | roe. |
|      |                                                                   |            | BELAPUI<br>DIS | OMMERO<br>R, TAL. SH<br>T. AHMED! | PANAP<br>PAESA | PUP  |



|      |                                   |              |             | Jelapur Bo         | waatlaa  | Saalatu! |      |       |      |           |                           |         |             |     |       |
|------|-----------------------------------|--------------|-------------|--------------------|----------|----------|------|-------|------|-----------|---------------------------|---------|-------------|-----|-------|
|      |                                   |              |             | 8                  |          |          |      | EL.A. | PUR. |           |                           |         |             |     |       |
|      |                                   |              | & COM       | Cheleman           | or Dist. | Ahmede   | none |       |      |