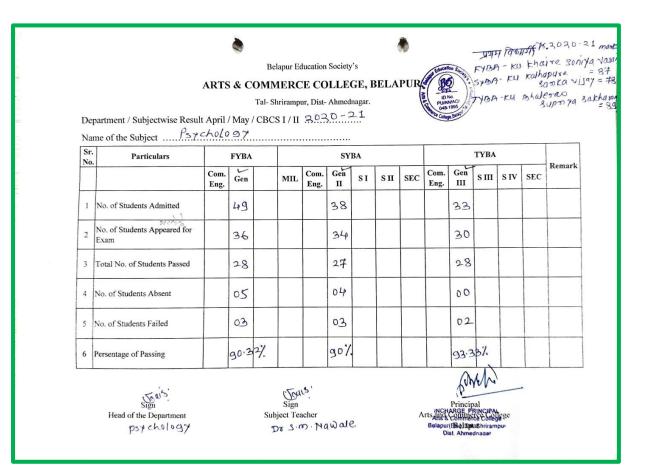

|
| 4   | No. of students passed in first Class            | 31     | 02      | 06   |
| 5   | No, of students passed in<br>Higher Second Class | 21     | 05      | 03   |
| 6   | No. of students passed in<br>Second Class        | 18     | 00      | 04   |
| 7   | No. of students passed in<br>Pass Class          | 25     | 07      | 02   |
| 8 . | Total No. of students<br>Passed.                 | 109    | , 14    | 16   |
| 9   | No. of students absent.                          | _      | 02      | 00   |
| 10  | No. of students Failed.                          | 28     | 17      | 09   |
| 11  | Persentage of passing                            | 79,86% | 45.164. | 641. |

Sign

Principal

Arts & Commerce Coffee

Arts Belaphire Codege

Belaphirek J. Tal. Shritampus

Dist. Annednagas





#### ARTS & COMMERCE COLLEGE, BELAPUR,

Tal- Shrirampur, Dist- Ahmednagar.

Department / Subjectwise Result April / May / CBCS I / II . 1997 2026.

Name of the Subject PSYCK 01097 ( FYBA SYBA FYBA) CENERAL LEVEL.

| Si | ame of the Subject                               | 2019 FYBA PAT |       | SYBA 2015 PAT | TYBA 2013 |  |
|----|--------------------------------------------------|---------------|-------|---------------|-----------|--|
| N  | Particulars                                      | I             | II    |               |           |  |
| 1  | No. of Students Admitted                         | 64            | 64    | 35,           | 33        |  |
| 2  | No. of Students Appeared for Exam                | 60            | 52    | 3.1           | 32        |  |
| 3  | No. of Stude