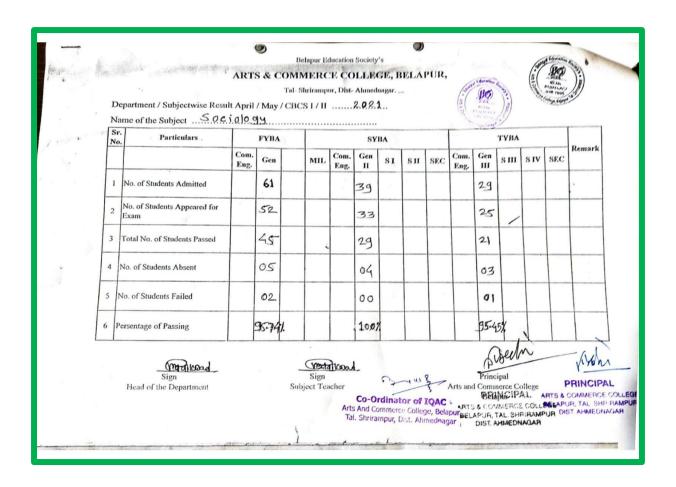

| 11   | 03     | 06    |  |
| 5   | No. of students passed in<br>Higher Second Class | 04   | 03     | 03    |  |
| 6   | No. of students passed in<br>Second Class        | 08   | 04     | 01    |  |
| 7   | No. of students passed in<br>Pass Class          | 14   | 07     | 00    |  |
| 8   | Total No. of students                            | 66   | 31     | 2.7   |  |
| _   | No. of students absent.                          | 02   | 03     | TeiL  |  |
| 9   |                                                  | 07   | 04     | Noil  |  |
| 10  | No. of students Failed.  Persentage of passing   | 881  | 81.57+ | 1007. |  |

Head Department of ----

Arts & Commerce College
INCHARGE PRINCIPAL
Ans & Commerce College
Ans & Commerce College
Petapur (Dk.), Tal Shriramour
t Anniednaus





### ARTS & COMMERCE COLLEGE BELAPUR,

. Tal- Shrirampur, Tal- Ahmenagar.

# Department/Subjectwise Result April/May 2020

Name of the Subject - Sociology

| Sr. | D. Aleston                                       | FYB     | A      | SYBA    | TYBA    |
|-----|--------------------------------------------------|---------|--------|---------|---------|
| No. | Particulars                                      | G. 1    |        | G. 2    | G. 3    |
| 1   | No.of students Admitted.                         | 66-m-40 | 66 mg  | 35 m-20 | 30 M-13 |
| 2   | No. of students appeared for Exam.               | .57     | 49     | 32      | 28      |
| 3   | No. of students passed with distinction          | 13      | 31     | 16      | 03      |
| 4   | No. of students passed in first Class