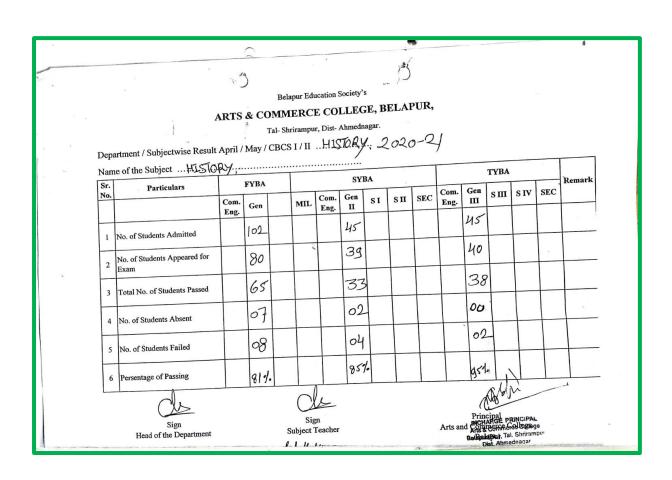

|        |      |      |              | 03                             |      |     | 22 (42) |        |
| 6          | Persentage of Passing             |              | 89.61 | 82   |                 |              | 4F ·FF    |        |      |      | *            | 91:17                          |      |     |         |        |
|            | Sign<br>Head of the Department    | 47.00        |       | Subj | Sign<br>ect Tea | cher         |           | 2<br>2 |      | Art  | s and C      | Principal<br>ommerc<br>Belapur |      | je. |         |        |
| or.        |                                   |              | _     |      | :               | 1            |           |        |      |      |              |                                |      |     | •       |        |



#### ARTS AND COMMERCE COLLEGE BELAPUR

| Name of Subject | HISTORY |
|-----------------|---------|
| 1               |         |

| Sr. No.  | Particulars                                      | FYBA     | SYBA  | TYBA |
|----------|--------------------------------------------------|----------|-------|------|
| 51. 140. | Tarticulais                                      | I G.1 Ⅱ  | G.2   | G.3  |
| 1        | No of Students Admitted.                         | 96 96    | 43    | 12,  |
| 2        | No of Students Appeared for Exam.                | 96 96    | 42    | 12_  |
| 3        | No of Students Passed With Distinction.          | 17 34    | 13    |      |
| 4        | No of Students Passed in First Class.            | 24 45    | 13    | 04   |
| 5        | No of Students Passed in