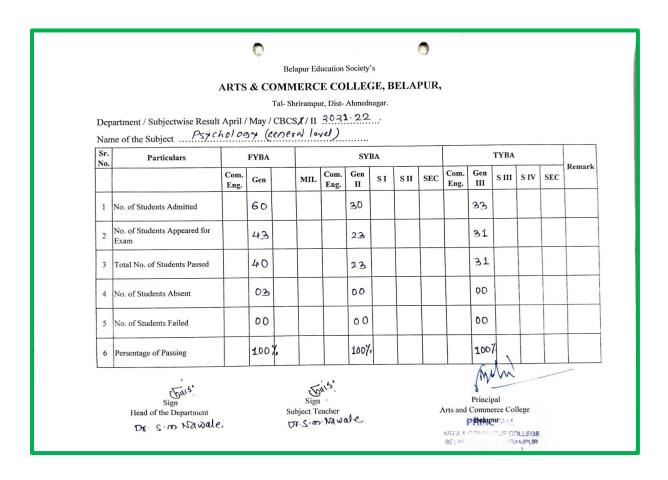

1   |
| 4   | No. of students passed in first Class            | 31     | 02      | 06   |
| 5   | No, of students passed in<br>Higher Second Class | 21     | 05      | 03   |
| 6   | No. of students passed in<br>Second Class        | 18     | 00      | 04   |
| 7   | No. of students passed in<br>Pass Class          | 25     | 07      | 02   |
| 8 . | Total No. of students<br>Passed.                 | 109    | , 14    | 16   |
| 9   | No. of students absent.                          | _      | 02      | 00   |
| 10  | No. of students Failed.                          | 28     | 17      | 09   |
| 11  | Persentage of passing                            | 79,86% | 45.164. | 641. |

Sign

Principal

Arts & Commerce Coffee

Arts Belaphire Codege

Belaphirek J. Tal. Shritampus

Dist. Annednagas





#### ARTS & COMMERCE COLLEGE, BELAPUR,

Tal- Shrirampur, Dist- Ahmednagar.

Department / Subjectwise Result April / May / CBCS I / II . 1997 2026.

Name of the Subject PSYCK 01097 ( FYBA SYBA FYBA) CENERAL LEVEL.

| Si | ame of the Subject                               | 2019 FYBA PAT |       | SYBA 2015 PAT | TYBA 2013 |  |
|----|--------------------------------------------------|---------------|-------|---------------|-----------|--|
| N  | Particulars                                      | I             | II    |               |           |  |
| 1  | No. of Students Admitted                         | 64            | 64    | 35,           | 33        |  |
| 2  | No. of Students Appeared for Exam                | 60            | 52    | 3.1           | 32        |  |
| 3  | No. of Stu