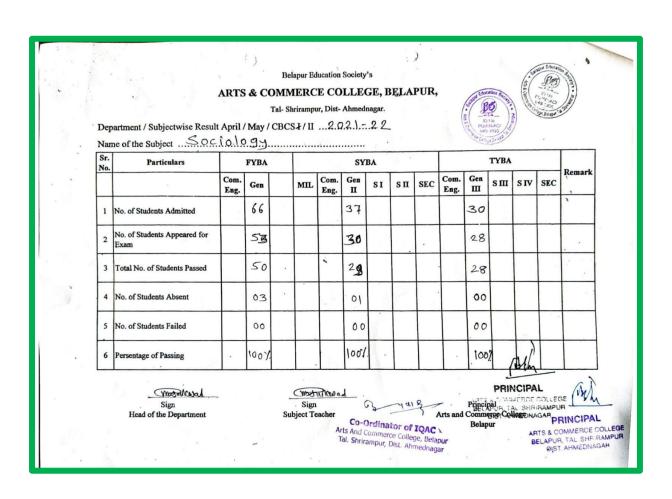

| 11   | 03     | 06    |  |
| 5   | No. of students passed in<br>Higher Second Class | 04   | 03     | 03    |  |
| 6   | No. of students passed in<br>Second Class        | 08   | 04     | 01    |  |
| 7   | No. of students passed in<br>Pass Class          | 14   | 07     | 00    |  |
| 8   | Total No. of students                            | 66   | 31     | 2.7   |  |
| _   | No. of students absent.                          | 02   | 03     | TeiL  |  |
| 9   |                                                  | 07   | 04     | Noil  |  |
| 10  | No. of students Failed.  Persentage of passing   | 881  | 81.57+ | 1007. |  |

Head Department of ----

Arts & Commerce College
INCHARGE PRINCIPAL
Ans & Commerce College
Ans & Commerce College
Petapur (Dk.), Tal Shriramour
t Anniednaus





### ARTS & COMMERCE COLLEGE BELAPUR,

. Tal- Shrirampur, Tal- Ahmenagar.

# Department/Subjectwise Result April/May 2020

Name of the Subject - Sociology

| Sr. | D. Aleston                                       | FYB     | A      | SYBA    | TYBA    |
|-----|--------------------------------------------------|---------|--------|---------|---------|
| No. | Particulars                                      | G. 1    |        | G. 2    | G. 3    |
| 1   | No.of students Admitted.                         | 66-m-40 | 66 mg  | 35 m-20 | 30 M-13 |
| 2   | No. of students appeared for Exam.               | .57     | 49     | 32      | 28      |
| 3   | No. of students passed with distinction          | 13      | 31     | 16      | 03      |
| 4   | No. of students passed in first Class