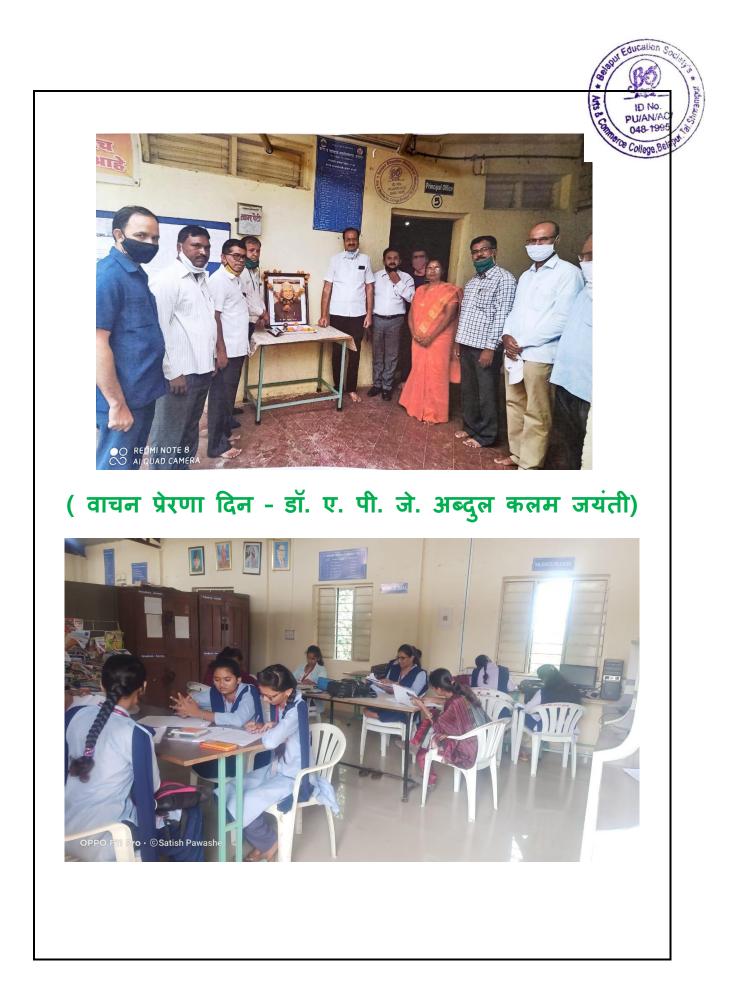

## **Cultural Event Photo**

### **Photo and News**

## दिपाली खर्डे निबंध स्पर्धेत तर काव्यस्पर्धेत विशाल मोटे प्रथम

बेलापूर : बेलापूर एज्युकेशन सोसायटीचे कला व वाणिज्य महाविद्यालय बेलापुर येथे महाराष्ट्र शासन व सावित्रीबाई फुले पुणे विद्यापीठ आदेशानुसार २७फेब्रवारी २०२२ रोजी कवीवर्य कसमाग्रजांचा जन्मदिवस मराठी भाषा गौरव दिन म्हणन साजरा करण्यात आला. विद्यार्थ्यांच्या लेखनप्रजेला व निर्मीती क्षमतेला संधी मिळायला पाहिजे हा उद्देश ठेवन मराठी विभागाने मराठी असे आमची मायबोली या विषयावर निबंधस्पर्धा व विविध विषयांवरच्या कविता लेखन स्पर्धांचे आयोजन करण्यात आले होते. निबंध स्पर्धेत खर्डे दिपाली कैलास हिने प्रथम क्रमांक पटकावला.द्रितीय क्रमांक वाडकर साक्षी संजय. ततीय क्रमांक शिंदे शीतल अरविंद तर उत्तेजनार्थ क्रमांक गोत्से सदिच्छा सोमनाथ हिने मिळविला. कविता लेखन स्पर्धेत मोटे विशाल राजेंद याच्या 'दर्पण' कवितेला प्रथम क्रमांक मिळाला.