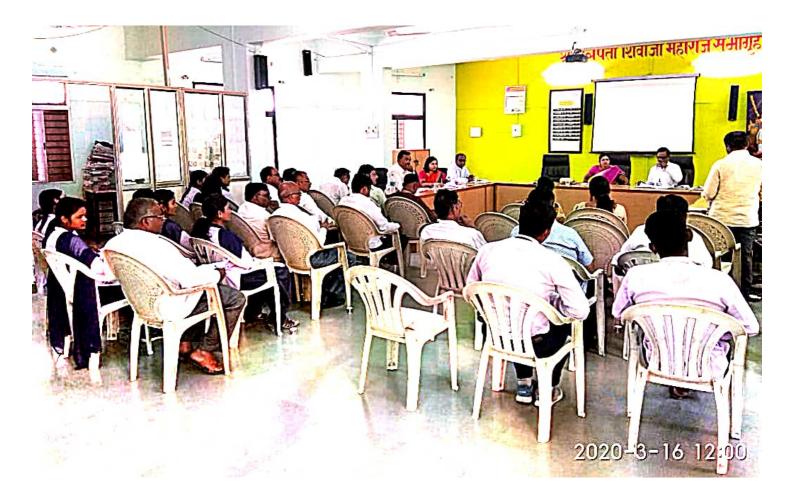

O. w. No. NAAC/SSR

Date : 16/03/2020

#### Report

TYBA Political Science for the year 2019-20 Local Self-Government in Maharashtra is being taught on 16-3-2020 to introduce directly the administration of Taluka Panchayat Samiti. A one-day Panchayat Samiti meeting was held for the students of Local Self-Government in Maharashtra. Dr. Pawar BN, Head of Department of Political Science and Professor Thorat Ashok Maruti, Head of Department of Geography, planned for it. During the visit, Block development officers, Panchayat Samiti Chairman, Deputy Chairman, officers of various departments were personally met and the affairs of Panchayat Samiti were studied.

Date :- 16/03/2020

Place : - Belapur

Dr. B.N.Pawar

(IQAC Co-Ordinator) Co-Ordinator of IQAC Arts And Commerce College, Belapur Tal. Shrirampur, Dist. Ahmednagar Prof. Dr. Gumpha Kokate

(Principal)

PRINCIPAL ARTS & COMMERCE COLLEGE BELAPUS, TAL, SHRIRAMPUR DIST, AHMEDNAGAR