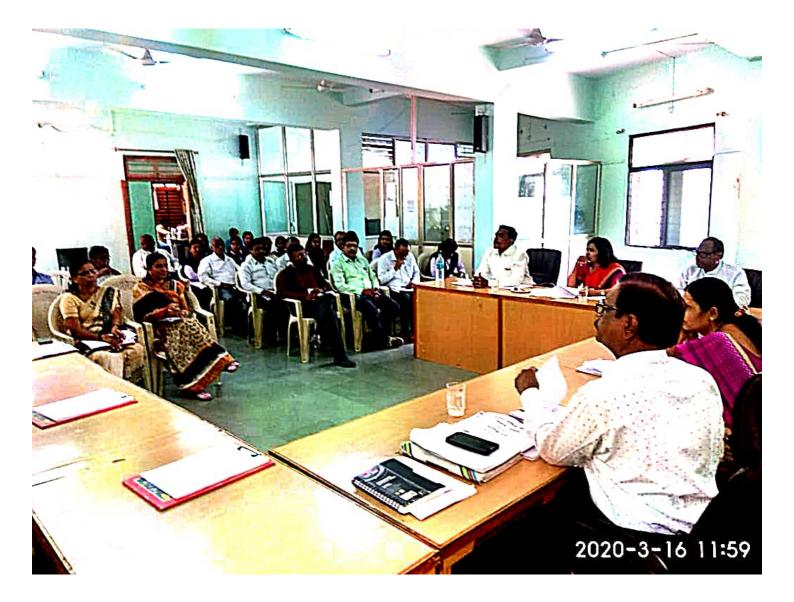

O. w. No. NAAC/SSR

Date : 16/03/2020

#### Report

TYBA Political Science for the year 2019-20 Local Self-Government in Maharashtra is being taught on 16-3-2020 to introduce directly the administration of Taluka Panchayat Samiti. A one-day Panchayat Samiti meeting was held for the students of Local Self-Government in Maharashtra. Dr. Pawar BN, Head of Department of Political Science and Professor Thorat Ashok Maruti, Head of Department of Geography, planned for it. During the visit, Block development officers, Panchayat Samiti Chairman, Deputy Chairman, officers of various departments were personally met and the affairs of Panchayat Samiti were studied.

Date :- 16/03/2020

Place : - Belapur

Dr. B.N.Pawar

(IQAC Co-Ordinator) Co-Ordinator of IQAC Arts And Commerce College, Belapur Tal. Shrirampur, Dist. Ahmednagar Prof. Dr. Gumpha Kokate

(Principal)

PRINCIPAL ARTS & COMMERCE COLLEGE BELAPUS, TAL, SHRIRAMPUR DIST, AHMEDNAGAR