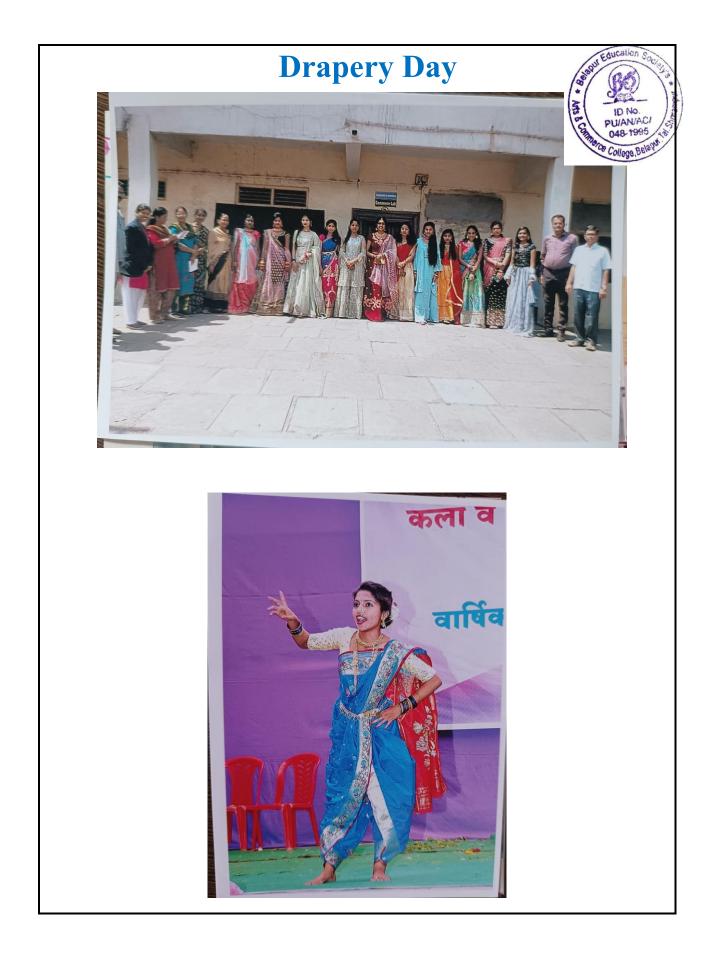

Aucation

48 199

- The students from different casts and creeds take their education in the institution in friendly manner.
- The institution celebrates the death and Birth anniversaries of the leaders/ heroes from the different cultures happily.
- The festivals of the different culture are celebrated by the institution.
- The institution conducts cultural programs of the different casts and religious. It includes, annual social gathering, Drapery Day.

## **Cultural Event Photo**