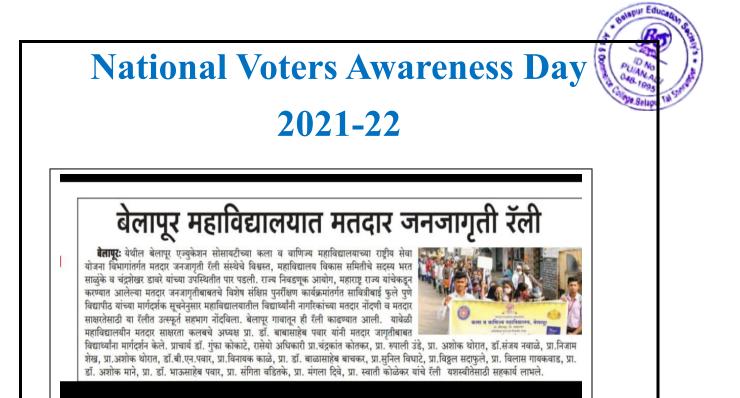

#### बेलापूर महाविद्यालयात मतदार जनजागृती रॅलीचे आयोजन

बेलापुर : येथील बेलापुर एज्युकेशन सोसायटीच्या कला व वाणिज्य महाविद्यालयाच्या राष्ट्रीय सेवा योजना विभागाच्या अंतर्गत मतदार जनजागृती रॅलीचे आयोजन संस्थेचे विश्वस्त आणि महाविद्यालय विकास समितीचे सदस्य भरत साळुंके व चंद्रशेखर डावरे यांच्या उपस्थितीत नुकतेच करण्यात आले. राज्य निवडणूक आयोग, महाराष्ट्र राज्य यांचेकडून करण्यात आलेल्या मतदार जनजागृती याबाबतचे विशेष संक्षिप्त पुनरिक्षण कार्यक्रमाअंतर्गत सावित्रीबाई फुले पुणे विद्यापीठ यांच्या मार्गदर्शक सूचनेनुसार विद्यार्थ्यांनी महाविद्यालयातील नागरिकांच्या मतदार नोंदणीकरीता व मतदार साक्षरतेसाठी या रॅलीत आपला उत्स्फूर्त सहभाग नोंदविला. बेलापूर गावातून ही रॅली काढण्यात

आली. यावेळी महाविद्यालयीन म तदार साक्षरता कलबचे अध्यक्ष प्रा. डॉ. बाबासाहेब पवार यांनी मतदार जागृतीबाबत

उपस्थित विद्यार्थ्यांना मार्गदर्शन केले. महाविद्यालयाच्या प्राचार्य डॉ. गुंफा कोकाटे, राष्ट्रीय सेवा योजना अधिकारी प्रा.चंद्रकांत कोतकर, प्रा. रुपाली उंडे, प्रा. अशोक थोरात, डॉ.संजय नवाळे,प्रा.निजाम शेख,प्रा.अशोक थोरात, डॉ.बी. एन.पवार,प्रा.विनायक काळे ,प्रा. डॉ. बाळासाहेब बाचकर .प्रा. सुनिल विधाटे,प्रा.विठ्ठल सदाफुले ,प्रा. विलास गायकवाड, प्रा. डॉ. अशोक माने, प्रा. डॉ. भाऊसाहेब पवार, प्रा. संगिता वडितके, प्रा. मंगला दिवे, प्रा. स्वाती कोळेकर यांचे रॅली यशस्वीतेसाठी अनमोल सहकार्य लाभले