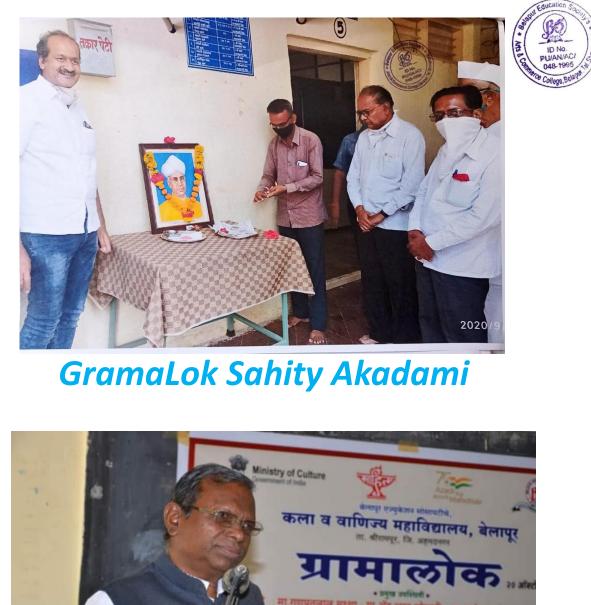

अकादमी मुंबई यांच्या संयुक्त विद्यमाने आयोजित ग्रामालोक कार्यक्रमात उद्घाटन प्रसंगी त्या एन्युकेशन बोलत होत्या गयटीच्या कला व वाणिज्य कार्यक्रमाच्या अध्यक्षस्थानी संस्थेचे अध्यक्ष गणपतलाल मुधा हे होते. यावेळी विचारपीठावर विद्यालयात आजादी का त महोत्सवानिमित्त सांस्कृतिक

यांनी व्यक्त केली.

बेलापर

पुलाटे, उपजिल्हाधिकारी गणेश मरकड, रिगणकार कवयित्री माधुरी मरकड, कवयित्री संगीता फासाटे, साहित्यिक प्रा. डॉ. बाबुराव उपाध्ये, संस्थेचे सचिव ॲंड. शरद सोमाणी, संचालक

यावेळी सुमती लांडे म्हणाल्या, जागतिकोकरणाच्या प्रक्रियेतती संस्कार सांभाळून खियांना आज मुक्तता हवी आहे. सामाजिक वास्तवात स्त्रियांची मानसिकता कवितेतून व्यक्त होते. यावेळी

यांनी प्रास्ताविक व मान्यवरांचा परिचय करून दिला. संस्थेचे फ सचिव यांनी आपले मनोगत व्यक्त म केले. आभार प्रा. निजाम शेख यांनी ये केले. सूत्रसंचालन प्रा. डॉ. अशोक त माने यांनी केले.