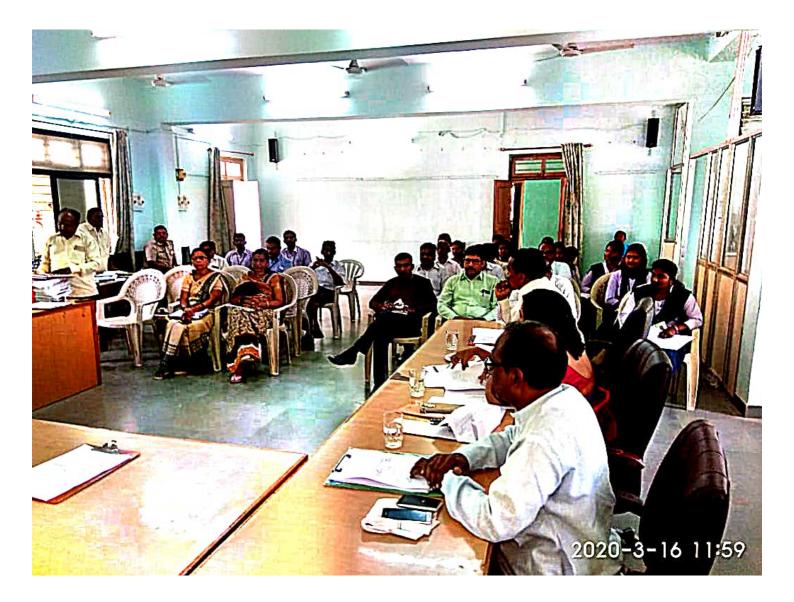

O. w. No. NAAC/SSR

Date : 16/03/2020

#### Report

TYBA Political Science for the year 2019-20 Local Self-Government in Maharashtra is being taught on 16-3-2020 to introduce directly the administration of Taluka Panchayat Samiti. A one-day Panchayat Samiti meeting was held for the students of Local Self-Government in Maharashtra. Dr. Pawar BN, Head of Department of Political Science and Professor Thorat Ashok Maruti, Head of Department of Geography, planned for it. During the visit, Block development officers, Panchayat Samiti Chairman, Deputy Chairman, officers of various departments were personally met and the affairs of Panchayat Samiti were studied.

Date :- 16/03/2020

Place : - Belapur

Dr. B.N.Pawar

(IQAC Co-Ordinator) Co-Ordinator of IQAC Arts And Commerce College, Belapur Tal. Shrirampur, Dist. Ahmednagar Prof. Dr. Gumpha Kokate

(Principal)

PRINCIPAL ARTS & COMMERCE COLLEGE BELAPUS, TAL, SHRIRAMPUR DIST, AHMEDNAGAR