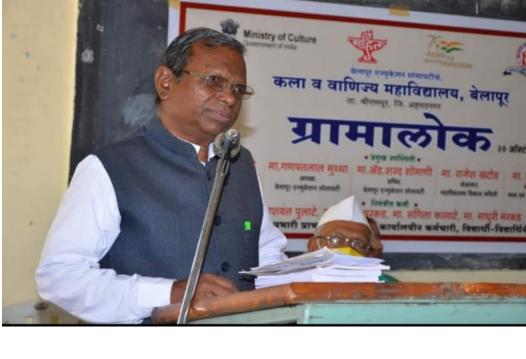

अकादमी मुंबई यांच्या संयुक्त विद्यमाने आयोजित ग्रामालोक कार्यक्रमात उद्घाटन प्रसंगी त्या एन्युकेशन बोलत होत्या गयटीच्या कला व वाणिज्य कार्यक्रमाच्या अध्यक्षस्थानी संस्थेचे अध्यक्ष गणपतलाल मुधा हे होते. यावेळी विचारपीठावर विद्यालयात आजादी का त महोत्सवानिमित्त सांस्कृतिक

यांनी व्यक्त केली.

बेलापर

पुलाटे, उपजिल्हाधिकारी गणेश मरकड, रिगणकार कवयित्री माधुरी मरकड, कवयित्री संगीता फासाटे, साहित्यिक प्रा. डॉ. बाबुराव उपाध्ये, संस्थेचे सचिव ॲंड. शरद सोमाणी, संचालक

यावेळी सुमती लांडे म्हणाल्या, जागतिकोकरणाच्या प्रक्रियेतती संस्कार सांभाळून खियांना आज मुक्तता हवी आहे. सामाजिक वास्तवात स्त्रियांची मानसिकता कवितेतून व्यक्त होते. यावेळी

यांनी प्रास्ताविक व मान्यवरांचा परिचय करून दिला. संस्थेचे फ सचिव यांनी आपले मनोगत व्यक्त म केले. आभार प्रा. निजाम शेख यांनी ये केले. सूत्रसंचालन प्रा. डॉ. अशोक त माने यांनी केले.