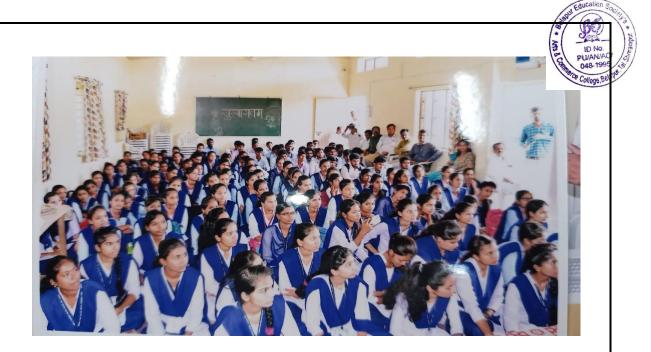

#### बेलापूर महाविद्यालयात मतदार जनजागृती रॅलीचे आयोजन

बेलापुर : येथील बेलापुर एज्युकेशन सोसायटीच्या कला व वाणिज्य महाविद्यालयाच्या राष्ट्रीय सेवा योजना विभागाच्या अंतर्गत मतदार जनजागृती रॅलीचे आयोजन संस्थेचे विश्वस्त आणि महाविद्यालय विकास समितीचे सदस्य भरत साळुंके व चंद्रशेखर डावरे यांच्या उपस्थितीत नुकतेच करण्यात आले. राज्य निवडणूक आयोग, महाराष्ट्र राज्य यांचेकडून करण्यात आलेल्या मतदार जनजागृती याबाबतचे विशेष संक्षिप्त पुनरिक्षण कार्यक्रमाअंतर्गत सावित्रीबाई फुले पुणे विद्यापीठ यांच्या मार्गदर्शक सूचनेनुसार विद्यार्थ्यांनी महाविद्यालयातील नागरिकांच्या मतदार नोंदणीकरीता व मतदार साक्षरतेसाठी या रॅलीत आपला उत्स्फूर्त सहभाग नोंदविला. बेलापूर गावातून ही रॅली काढण्यात

आली. यावेळी महाविद्यालयीन म तदार साक्षरता कलबचे अध्यक्ष प्रा. डॉ. बाबासाहेब पवार यांनी मतदार जागृतीबाबत

उपस्थित विद्यार्थ्यांना मार्गदर्शन केले. महाविद्यालयाच्या प्राचार्य डॉ. गुंफा कोकाटे, राष्ट्रीय सेवा योजना अधिकारी प्रा.चंद्रकांत कोतकर, प्रा. रुपाली उंडे, प्रा. अशोक थोरात, डॉ.संजय नवाळे,प्रा.निजाम शेख,प्रा.अशोक थोरात, डॉ.बी. एन.पवार,प्रा.विनायक काळे ,प्रा. डॉ. बाळासाहेब बाचकर .प्रा. सुनिल विधाटे,प्रा.विठ्ठल सदाफुले ,प्रा. विलास गायकवाड, प्रा. डॉ. अशोक माने, प्रा. डॉ. भाऊसाहेब पवार, प्रा. संगिता वडितके, प्रा. मंगला दिवे, प्रा. स्वाती कोळेकर यांचे रॅली यशस्वीतेसाठी अनमोल सहकार्य लाभले