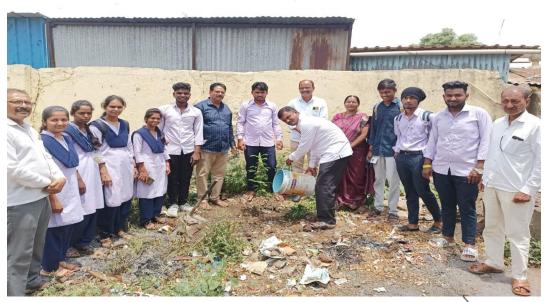

#### Report

TYBA Political Science for the year 2019-20 Local Self-Government in Maharashtra is being taught on 16-3-2020 to introduce directly the administration of Taluka Panchayat Samiti. A one-day Panchayat Samiti meeting was held for the students of Local Self-Government in Maharashtra. Dr. Pawar BN, Head of Department of Political Science and Professor Thorat Ashok Maruti, Head of Department of Geography, planned for it. During the visit, Block development officers, Panchayat Samiti Chairman, Deputy Chairman, officers of various departments were personally met and the affairs of Panchayat Samiti were studied.